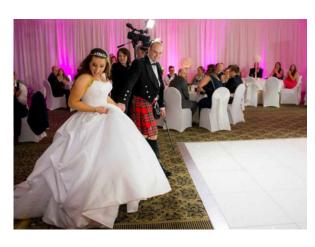

#### make an entrance \*

DANCE FLOORS, DRAPING & BACKDROPS

If you are looking to transform a space then our venue draping or backdrops are exactly what you are after. Draping can change the entire look of a room whilst backdrops are perfect for ceremonies, behind top tables or entertainment.

Our LED Dance Floors need no introduction! They are the focal point of any night time reception and sure to get the party started.