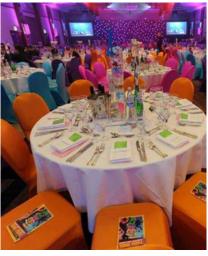

#### **CHAIR COVERS & LINEN**

Make Believe Events offer a variety of chair cover styles and sashes that are available to hire for your event. Select your preferred chair cover and then match with any of our luxurious sashes to create the perfect mood, in-keeping with your colour scheme. We also supply a multitude of table linen options, including tablecloths, napkins, runners and overlays.

#### CENTREPIECES

The options for centrepieces are infinite! We have a wide range of centrepieces available – from tall, elegant candelabra to soft & rustic jam jar posies, we have something to suit all styles & themes.