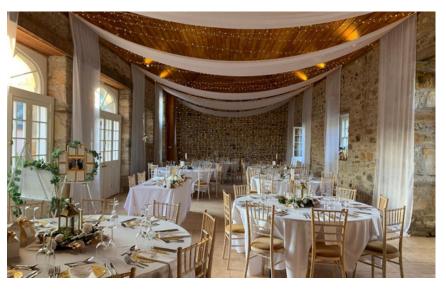

#### make an entrance \*

DANCE FLOORS, DRAPING & BACKDROPS

If you are looking to transform a space then our venue draping or backdrops are exactly what you are after. Draping can change the entire look of a room whilst backdrops are perfect for ceremonies, behind top tables or entertainment.

## EVENT LIGHTING

Event Lighting is the ideal way to create atmosphere and transform any venue - Make Believe Events have various lighting options available! From subtle but effective Fairy Light or Festoon Canopies through to our bold Illuminated Letters, we aim to have something on offer for everyone. We excel in creating custom light installations for your event & are happy to work on new designs!