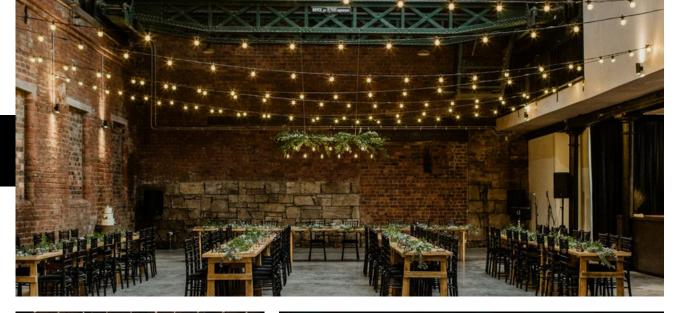

#### FURNITURE

Event furniture doesn't just need to be practical, it should also be stylish & on trend.

Our range includes various chairs types, dining tables, poseur tables and soft furnishings.

£4.00

#### **FURNITURE**

Limewash Chiavari Chair

| £4.75  |
|--------|
| £4.50  |
| £4.75  |
| £18.50 |
| £35.00 |
| £17.00 |
| £9.00  |
| £9.00  |
| £85.00 |
| £50.00 |
| £90.00 |
| £30.00 |
| £20.00 |
| £6.00  |
| £45.00 |
| £20.00 |
|        |