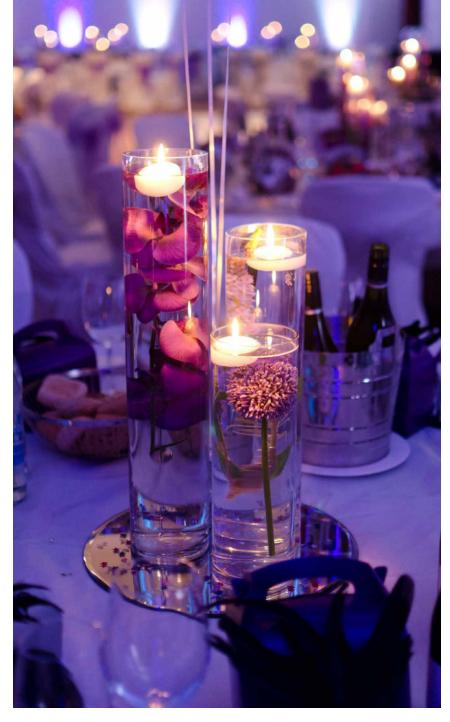

#### CENTREPIECES

The options for centrepieces are infinite! We have a wide range of centrepieces available – from tall, elegant candelabra to soft & rustic jam jar posies, we have something to suit all styles & themes.

#### **CENTREPIECES**

| Silver 80cm Candelabra                                                           | (inc candles)    | £19.50 |
|----------------------------------------------------------------------------------|------------------|--------|
| Gold or Black 80cm Candelabra                                                    | (inc candles)    | £23.50 |
| Floorstanding Candelabra Pair                                                    | (inc candles)    | £85.00 |
| Lily Vase/Fishbowl/Hurricane Ce                                                  | ntre <i>from</i> | £16.00 |
| Single Cylinder Vase Centre                                                      | from             | £14.00 |
| Cylinder Vase Trio with candles                                                  | from             | £23.50 |
| Crystal Tree Centre                                                              |                  | £22.00 |
| Geometric Gold Stands                                                            |                  | £15.00 |
| Jam Jar Centrepieces                                                             | from             | £22.50 |
| Single Candlesticks                                                              | from             | £3.50  |
| Blush Cherry Blossom Centrepie                                                   | eces             | £60.00 |
| Flower Bomb                                                                      |                  | £60.00 |
| White & Foliage   Blush & Foliage   Pastel & Pampas  <br>Colour Pop   Gypsophila |                  |        |
| Floral Rings (Add to cylinder vase or candelabra)                                |                  | £25.00 |
| Luxury Top Table Runner                                                          |                  | 85.00  |
| Foliage Table Runners                                                            | from             | £10.00 |
| Foliage Tree Centrepieces - NEW                                                  | /!               | £80.00 |
|                                                                                  |                  |        |