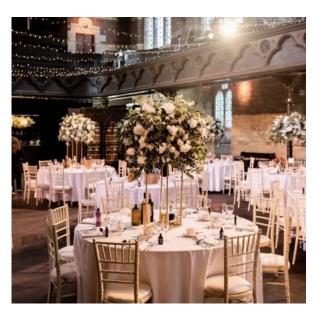

#### CENTREPIECES

The options for centrepieces are infinite! We have a wide range of centrepieces available – from tall, elegant candelabra to soft & rustic jam jar posies, we have something to suit all styles & themes.

#### **FURNITURE**

Limewash Chiavari Chair

| £4.75  |
|--------|
| £4.50  |
| £4.75  |
| £18.50 |
| £35.00 |
| £17.00 |
| £9.00  |
| £9.00  |
| £85.00 |
| £50.00 |
| £90.00 |
| £30.00 |
| £20.00 |
| £6.00  |
| £45.00 |
| £20.00 |
|        |