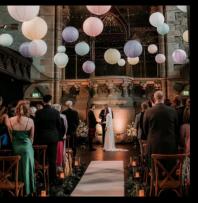

# **light** up∗

## EVENT LIGHTING

Event Lighting is the ideal way to create atmosphere and transform any venue - Make Believe Events have various lighting options available! From subtle but effective Fairy Light or Festoon Canopies through to our bold Illuminated Letters, we aim to have something on offer for everyone. We excel in creating custom light installations for your event & are happy to work on new designs!