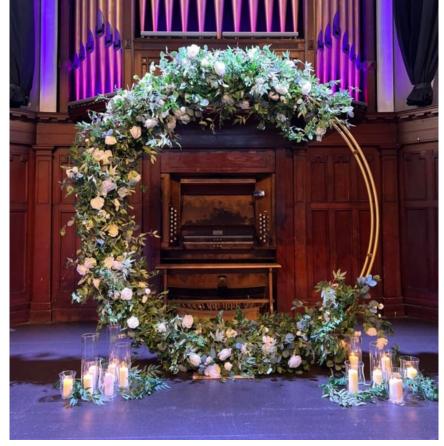

#### **SHOWPIECES**

| Neon Signs:                                                                                                                                                                                                        | £175.00             |
|--------------------------------------------------------------------------------------------------------------------------------------------------------------------------------------------------------------------|---------------------|
| Aye Do   Slainte   Ye Dancin?   Did ye, aye? (3 sign Belter   Yaldi   Pure Dead Brilliant   Gie it laldy Happily Ever After   And so the Adventure Begins Til Death Do Us Party   We are finally married   Love Ro | s for £400)<br>ocks |
| Copper Pipe Frame                                                                                                                                                                                                  | £50.00              |
| White & Foliage Moongate Crescent Arch                                                                                                                                                                             | £300.00             |
| Full Foliage Moongate Archway                                                                                                                                                                                      | £350.00             |
| Full Blush & Foliage Moongate Archway                                                                                                                                                                              | £350.00             |
| Hexagonal Archway                                                                                                                                                                                                  | £210.00             |
| Apex Tri Arch                                                                                                                                                                                                      | £180.00             |
| Artificial Foliage Arch Arrangement Pair                                                                                                                                                                           | £85.00              |
| Copper Frame, Voile & Flower Arch                                                                                                                                                                                  | £275.00             |
| Blush Cherry Blossom Archway                                                                                                                                                                                       | £300.00             |
| Wooden Rustic Arch with Filament Bulbs                                                                                                                                                                             | £360.00             |
| Colour Pop Floral Arch                                                                                                                                                                                             | £350.00             |
| Pastel and Pampas Arch                                                                                                                                                                                             | £350.00             |
| Geometric Whisp Ceremony Arrangements                                                                                                                                                                              | £300.00             |
| Gypsophila Archway                                                                                                                                                                                                 | £350.00             |
| Filament Install to any archway                                                                                                                                                                                    | £120.00             |
| Floral Cake Ring Showpiece                                                                                                                                                                                         | £95.00              |
| Giant Blossom and Rose Tree                                                                                                                                                                                        | £150.00             |
| School Blackboard                                                                                                                                                                                                  | £120.00             |
| FURNITURE                                                                                                                                                                                                          |                     |