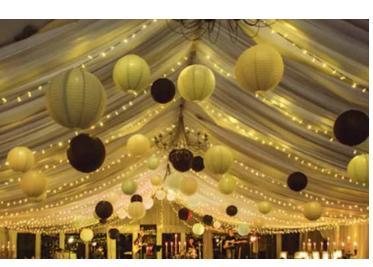

## EVENT LIGHTING

Event Lighting is the ideal way to create atmosphere and transform any venue - Make Believe Events have various lighting options available! From subtle but effective Fairy Light or Festoon Canopies through to our bold Illuminated Letters, we aim to have something on offer for everyone. We excel in creating custom light installations for your event & are happy to work on new designs!

#### **LIGHTING**

| Wallwash Uplighter                 |        | £35.00  |
|------------------------------------|--------|---------|
| Wallwash Uplighter   Package 10    |        | £275.00 |
| Fairylight Canopy                  | from   | £260.00 |
| Festoon Canopy                     | from   | £275.00 |
| Paper Lantern Canopy               | from   | £260.00 |
| Disco Ball with Motor & Pins Spots | from   | £200.00 |
| Exposed Fairylight Backdrop        | from   | £270.00 |
| LOVE letters                       |        | £240.00 |
| Warm LED Cherry Blossom Tree $3m$  |        | £275.00 |
| Warm LED Cherry Blossom Trees      | (Pair) | £500.00 |
| 3m Cinema Sign                     |        | £320.00 |
|                                    |        |         |