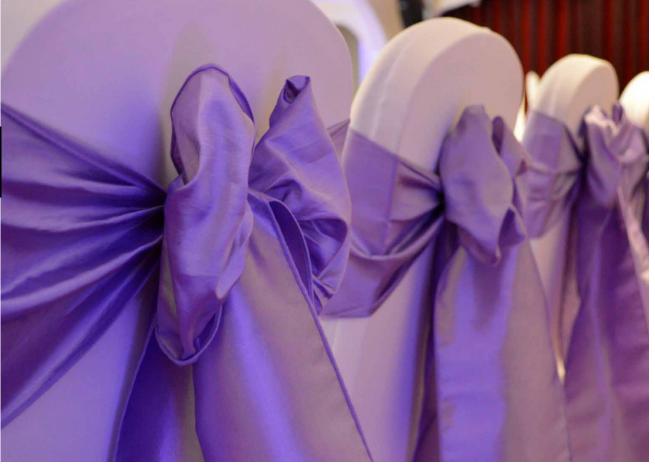

#### **CHAIR COVERS & LINEN**

Make Believe Events offer a variety of chair cover styles and sashes that are available to hire for your event. Select your preferred chair cover and then match with any of our luxurious sashes to create the perfect mood, in-keeping with your colour scheme. We also supply a multitude of table linen options, including tablecloths, napkins, runners and overlays.