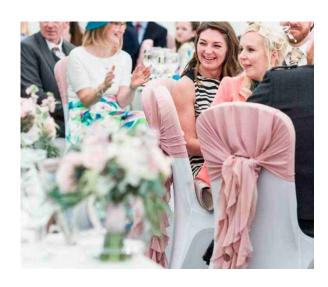

#### **CHAIR COVERS & LINEN**

Make Believe Events offer a variety of chair cover styles and sashes that are available to hire for your event. Select your preferred chair cover and then match with any of our luxurious sashes to create the perfect mood, in-keeping with your colour scheme. We also supply a multitude of table linen options, including tablecloths, napkins, runners and overlays.