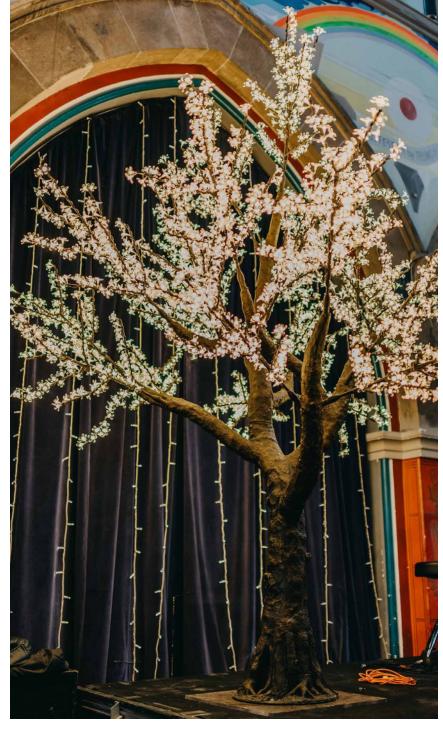

#### **LIGHTING**

| Wallwash Uplighter                 |        | £35.00  |
|------------------------------------|--------|---------|
| Wallwash Uplighter   Package 10    |        | £275.00 |
| Fairylight Canopy                  | from   | £260.00 |
| Festoon Canopy                     | from   | £275.00 |
| Paper Lantern Canopy               | from   | £260.00 |
| Disco Ball with Motor & Pins Spots | from   | £200.00 |
| Exposed Fairylight Backdrop        | from   | £270.00 |
| LOVE letters                       |        | £240.00 |
| Warm LED Cherry Blossom Tree $3m$  |        | £275.00 |
| Warm LED Cherry Blossom Trees      | (Pair) | £500.00 |
| 3m Cinema Sign                     |        | £320.00 |
|                                    |        |         |