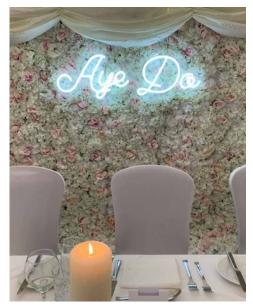

## SHOW PIECES

Make Believe Events are proud to be industry leaders in unique show stopping props, adding new creations to our portfolio every year. By designing and creating custom products to sit alongside our existing range, we lead the way in making sure your event is totally unique.

#### **SHOWPIECES**

| Neon Signs:                                                                                                                                                                                                        | £175.00             |
|--------------------------------------------------------------------------------------------------------------------------------------------------------------------------------------------------------------------|---------------------|
| Aye Do   Slainte   Ye Dancin?   Did ye, aye? (3 sign Belter   Yaldi   Pure Dead Brilliant   Gie it laldy Happily Ever After   And so the Adventure Begins Til Death Do Us Party   We are finally married   Love Ro | s for £400)<br>ocks |
| Copper Pipe Frame                                                                                                                                                                                                  | £50.00              |
| White & Foliage Moongate Crescent Arch                                                                                                                                                                             | £300.00             |
| Full Foliage Moongate Archway                                                                                                                                                                                      | £350.00             |
| Full Blush & Foliage Moongate Archway                                                                                                                                                                              | £350.00             |
| Hexagonal Archway                                                                                                                                                                                                  | £210.00             |
| Apex Tri Arch                                                                                                                                                                                                      | £180.00             |
| Artificial Foliage Arch Arrangement Pair                                                                                                                                                                           | £85.00              |
| Copper Frame, Voile & Flower Arch                                                                                                                                                                                  | £275.00             |
| Blush Cherry Blossom Archway                                                                                                                                                                                       | £300.00             |
| Wooden Rustic Arch with Filament Bulbs                                                                                                                                                                             | £360.00             |
| Colour Pop Floral Arch                                                                                                                                                                                             | £350.00             |
| Pastel and Pampas Arch                                                                                                                                                                                             | £350.00             |
| Geometric Whisp Ceremony Arrangements                                                                                                                                                                              | £300.00             |
| Gypsophila Archway                                                                                                                                                                                                 | £350.00             |
| Filament Install to any archway                                                                                                                                                                                    | £120.00             |
| Floral Cake Ring Showpiece                                                                                                                                                                                         | £95.00              |
| Giant Blossom and Rose Tree                                                                                                                                                                                        | £150.00             |
| School Blackboard                                                                                                                                                                                                  | £120.00             |
| FURNITURE                                                                                                                                                                                                          |                     |