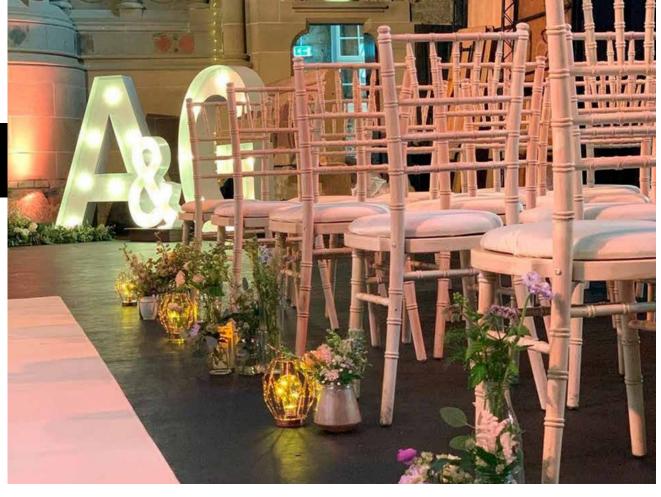

## EVENT LIGHTING

Event Lighting is the ideal way to create atmosphere and transform any venue - Make Believe Events have various lighting options available! From subtle but effective Fairy Light or Festoon Canopies through to our bold Illuminated Letters, we aim to have something on offer for everyone. We excel in creating custom light installations for your event & are happy to work on new designs!

#### **ACCESSORIES**

| Round Mirror Tiles                |                | £4.50  |
|-----------------------------------|----------------|--------|
| Top Table Mirror Runner           | from           | £10.00 |
| Wooden Log Plates                 |                | £5.00  |
| Chrome or Gold Aisle Lanterns     | (inc candle)   | £14.50 |
| Aisle Hurricane Vases             | (inc candle)   | £13.00 |
| Gold Terrarium                    |                | £12.00 |
| Charger Plates                    |                | £1.10  |
| lvory Aisle Carpet                |                | £95.00 |
| Royal Mail Postboxes (Ivory   Red | l   Pale Pink) | £50.00 |
| Aisle or Display Plinths Pair     | from           | £55.00 |
|                                   |                |        |