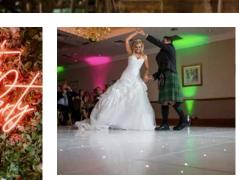

#### make an entrance \*

DANCE FLOORS, DRAPING & BACKDROPS

If you are looking to transform a space then our venue draping or backdrops are exactly what you are after. Draping can change the entire look of a room whilst backdrops are perfect for ceremonies, behind top tables or entertainment.

Our LED Dance Floors need no introduction! They are the focal point of any night time reception and sure to get the party started.